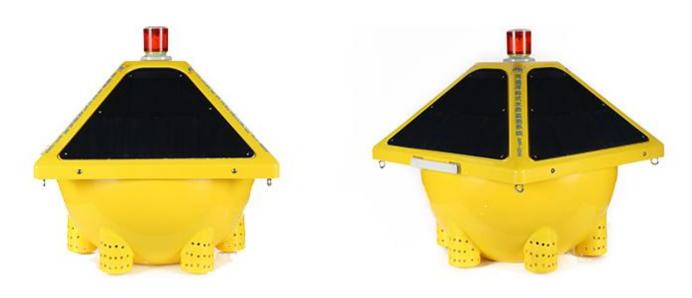

## **Technical Parameters**

| Multi-Parameters        | pH:0~14pH; Temperature:0~60C Conductivity:10~2000us/cm Dissolved oxygen:0~20mg/L, 0~200% Turbidity:0.01~4000NTU Customized for Chlorophyll, blue-green algae, TSS,COD, Ammonia nitrogen etc |
|-------------------------|---------------------------------------------------------------------------------------------------------------------------------------------------------------------------------------------|
| Buoy dimension          | 0.6 m in diameter, overall height 0.6 m, weight 15KG                                                                                                                                        |
| Material                | Polymer material with good impact and corrosion resistance                                                                                                                                  |
| Power                   | 40W solar panel, battery 60AH effectively guarantee continuous operation in continuous rainy weather.                                                                                       |
| Wireless                | GPRS for mobile                                                                                                                                                                             |
| Anti-overturning design | Use tumbler principle, the center of gravity moves down to prevent overturning                                                                                                              |
| Warning light           | Clearly positioned at night to avoid being damaged                                                                                                                                          |
| Application             | urban inland rivers, industrial rivers, water intake roadways and other environments.                                                                                                       |