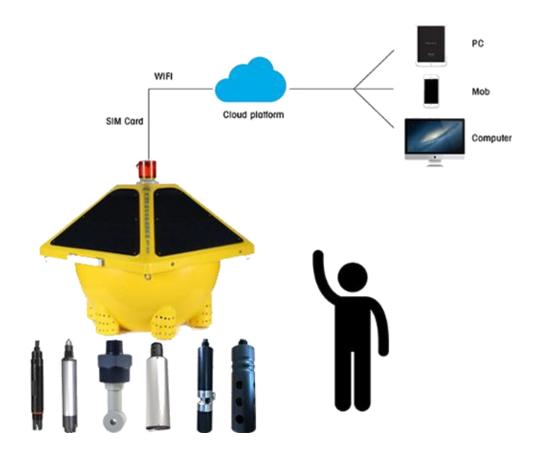

## Introduction

Buoy Multi-Parameters Water Quality Analyzer is a advanced technology of water quality monitoring. Using buoy observation technology, water quality can be monitored all day, continuously, and at fixed points, and data can be transmitted to shore stations in real time. As part of the complete environmental monitoring system, the water quality buoys and floating platforms are mainly composed of floating bodies, monitoring instruments, data transmission units, solar power supply units (battery packs and solar power supply systems), mooring devices, protection units (lights, alarms). Remote monitoring of water quality and other real-time monitoring, and automatic transmission of monitoring data to the monitoring center via GPRS network. The buoys are arranged at each monitoring point without manual operation, ensuring real-time transmission of monitoring data, accurate data and reliable system.

## **Technical Parameters**

| Multi-Parameters        | pH:0~14pH; Temperature:0~60C Conductivity:10~2000us/cm Dissolved oxygen:0~20mg/L, 0~200% Turbidity:0.01~4000NTU Customized for Chlorophyll, blue-green algae, TSS,COD, Ammonia nitrogen etc |
|-------------------------|---------------------------------------------------------------------------------------------------------------------------------------------------------------------------------------------|
| Buoy dimension          | 0.6 m in diameter, overall height 0.6 m, weight 15KG                                                                                                                                        |
| Material                | Polymer material with good impact and corrosion resistance                                                                                                                                  |
| Power                   | 40W solar panel, battery 60AH effectively guarantee continuous operation in continuous rainy weather.                                                                                       |
| Wireless                | GPRS for mobile                                                                                                                                                                             |
| Anti-overturning design | Use tumbler principle, the center of gravity moves down to prevent overturning                                                                                                              |
| Warning light           | Clearly positioned at night to avoid being damaged                                                                                                                                          |
| Application             | urban inland rivers, industrial rivers, water intake roadways and other environments.                                                                                                       |